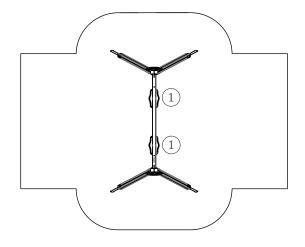

# INFORMAÇÃO TÉCNICA / INFORMACIÓN TÉCNICA / TECHNICAL INFORMATION / INFORMATIONS TECHNIQUES

1 - Assento 🗓 0.50m