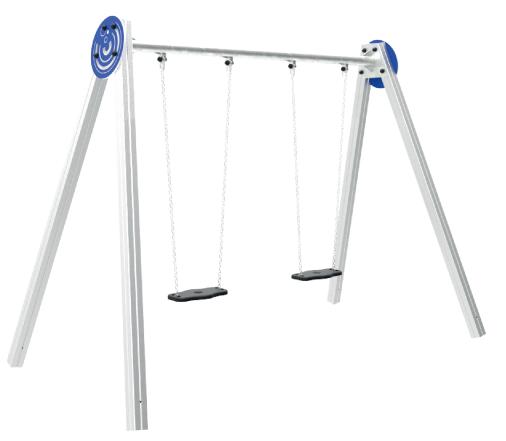

# INFORMAÇÃO TÉCNICA / INFORMACIÓN TÉCNICA / TECHNICAL INFORMATION / INFORMATIONS TECHNIQUES

1 - Assento 🗓 0.50m