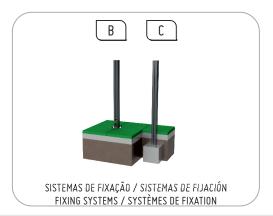

Chairs and seats: In EPDM injected rubber, with aluminum inner reinforcement. Chains with Ø5mm in hot galvanized steel;

Metal Pieces

Pipes: Hot dip galvanized hot rolled steel according to EN ISO 1461;

Fixation system: allows its placement on the ground without the wood coming into direct contact with the earth. The bottom of these fastening systems are anchored to the ground. Manufactured in galvanized sheet steel;

Type B – Standard fastening system consisting of metal base bolted to the ground with metal bushings;

Type C – Standard fixing system composed of plumbing applied directly to the ground and cast with concrete;