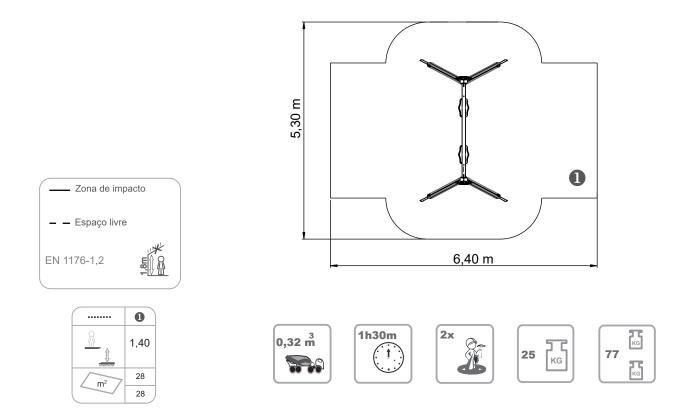

# INFORMAÇÃO TÉCNICA / INFORMACIÓN TÉCNICA / TECHNICAL INFORMATION / INFORMATIONS TECHNIQUES

1 - Assento 🗓 0.50m