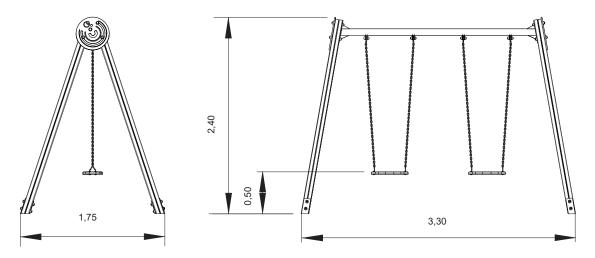

# INFORMAÇÃO TÉCNICA / INFORMACIÓN TÉCNICA / TECHNICAL INFORMATION / INFORMATIONS TECHNIQUES

1 - Assento 🗓 0.50m