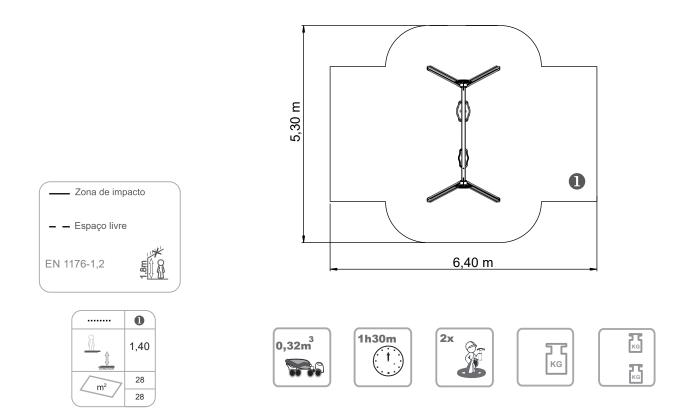

# ZEA 2

14-ELDAN029BAL









# INFORMAÇÃO TÉCNICA / INFORMACIÓN TÉCNICA / TECHNICAL INFORMATION / INFORMATIONS TECHNIQUES

- 1 Assento 🗓 0.50m
- 2- Cadeira de Bébé 🗓 0.50m



## Plums

Aluminum: Profile of 90x90x2.5mm in alloy 6063 and T66 treatment, this is an extrusion alloy par excellence, presents an excellent resistance to corrosion, with a good surface finish. The T66 treatment in which this alloy is solubilized, tempered and artificially aged, aims to improve its mechanical properties. This is supplied to the natural color with the option of being lacquered to the RAL that the customer wants;

#### Panels

HDPE: High density polyethylene mono or two color. Being a polymer is characterized by its resistance to chemicals and corrosion. Due to its elasticity and lightness, it offers high impact resistance and is