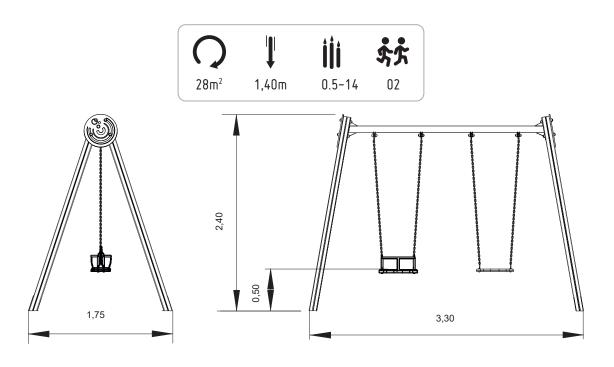

# INFORMAÇÃO TÉCNICA / INFORMACIÓN TÉCNICA / TECHNICAL INFORMATION / INFORMATIONS TECHNIQUES

- 1 Assento 🗓 0.50m
- 2- Cadeira de Bébé 🗓 0.50m