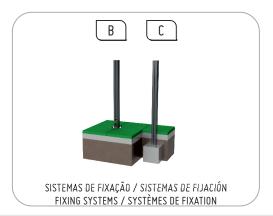

Type B – Standard fastening system consisting of metal base bolted to the ground with metal bushings;

Type C – Standard fixing system composed of plumbing applied directly to the ground and cast with concrete;