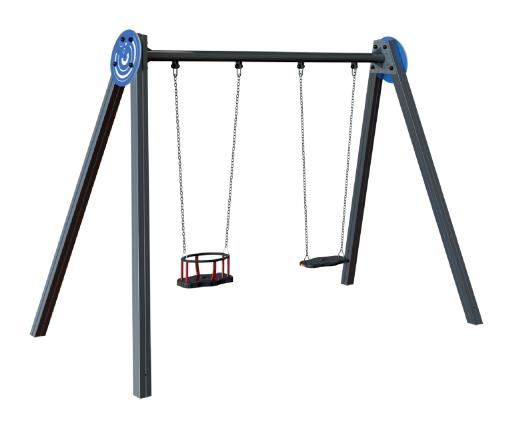

# INFORMAÇÃO TÉCNICA / INFORMACIÓN TÉCNICA / TECHNICAL INFORMATION / INFORMATIONS TECHNIQUES

- 1 Assento 🗓 0.50m
- 2- Cadeira de Bébé 🗓 0.50m