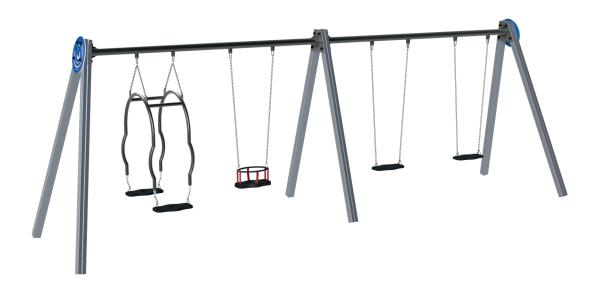

# INFORMAÇÃO TÉCNICA / INFORMACIÓN TÉCNICA / TECHNICAL INFORMATION / INFORMATIONS TECHNIQUES

- 1 Assento 🗓 0.50m
- 2- Cadeira de Bébé 🗓 0.50m
- 3- Cadeira dupla 1 0.50m