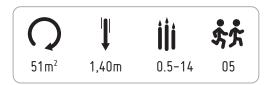

# INFORMAÇÃO TÉCNICA / INFORMACIÓN TÉCNICA / TECHNICAL INFORMATION / INFORMATIONS TECHNIQUES

- 1 Assento 🗓 0.50m
- 2- Cadeira de Bébé 🗓 0.50m
- 3- Cadeira dupla 1 0.50m