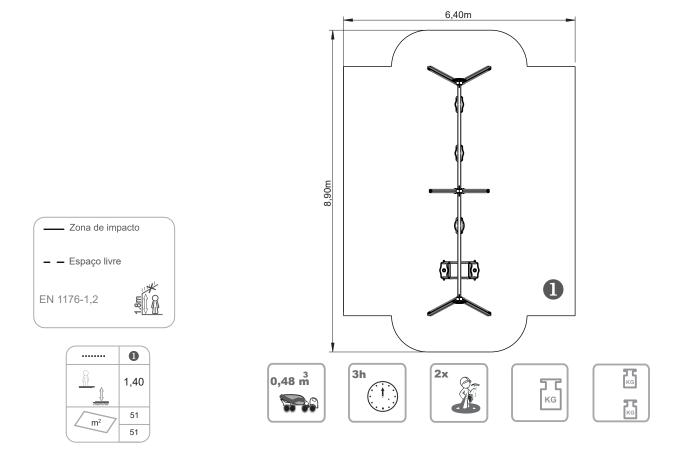

# INFORMAÇÃO TÉCNICA / INFORMACIÓN TÉCNICA / TECHNICAL INFORMATION / INFORMATIONS TECHNIQUES

- 1 Assento 🗓 0.50m
- 2- Cadeira de Bébé 🗓 0.50m
- 3- Cadeira dupla 1 0.50m