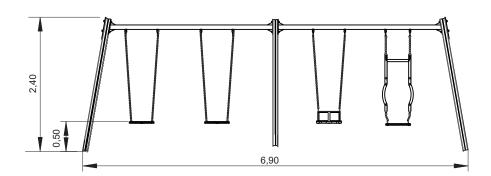

# INFORMAÇÃO TÉCNICA / INFORMACIÓN TÉCNICA / TECHNICAL INFORMATION / INFORMATIONS TECHNIQUES

- 1 Assento 🗓 0.50m
- 2- Cadeira de Bébé 🗓 0.50m
- 3- Cadeira dupla 1 0.50m