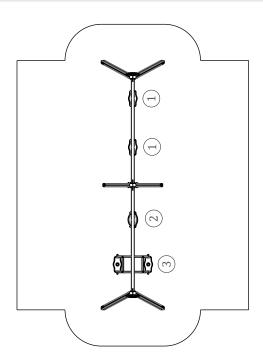

# INFORMAÇÃO TÉCNICA / INFORMACIÓN TÉCNICA / TECHNICAL INFORMATION / INFORMATIONS TECHNIQUES

- 1 Assento 🗓 0.50m
- 2- Cadeira de Bébé 🗓 0.50m
- 3- Cadeira dupla 1 0.50m