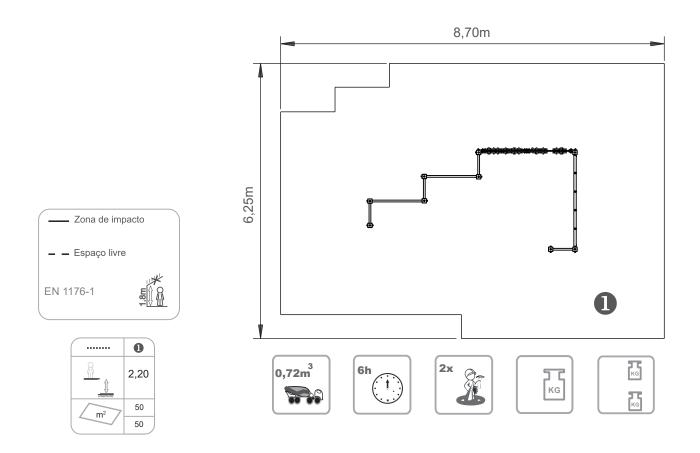

## INFORMAÇÃO TÉCNICA / INFORMACIÓN TÉCNICA / TECHNICAL INFORMATION / INFORMATIONS TECHNIQUES

- 1 Escada 🗓 1.80m
- 2 Escada 🗓 1.10m
- 3 Rede de Escalada 🗓 2.00m
- 4 Escalada 🗓 2.20m