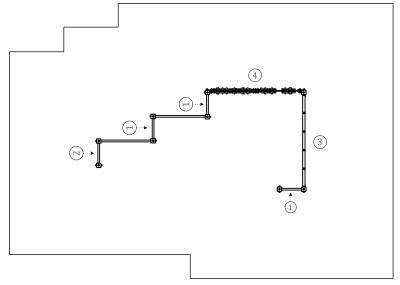

## INFORMAÇÃO TÉCNICA / INFORMACIÓN TÉCNICA / TECHNICAL INFORMATION / INFORMATIONS TECHNIQUES

- 1 Escada 🗓 1.80m
- 2 Escada 🗓 1.10m
- 3 Rede de Escalada 🗓 2.00m
- 4 Escalada 🗓 2.20m