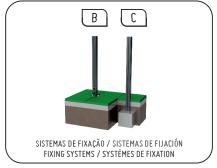

#### **Fixation System**

allow their placement on the ground without the wood coming into direct contact with the earth. The bottom of these fastening systems are anchored to the ground. Manufactured in galvanized sheet steel;

Type A – Standard fixing system composed of metal base embedded in the ground and cast with concrete;

Type B – Standard fastening system consisting of metal base bolted to the ground with metal bushings;

Type C – Standard fixing system composed of plumbing applied directly to the ground and cast with concrete;