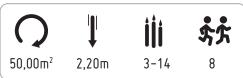

## INFORMAÇÃO TÉCNICA / INFORMACIÓN TÉCNICA / TECHNICAL INFORMATION / INFORMATIONS TECHNIQUES

- 1 Escada 🗓 1.80m
- 2 Escada 🗓 1.10m
- 3 Rede de Escalada 🗓 2.00m
- 4 Escalada 🗓 2.20m