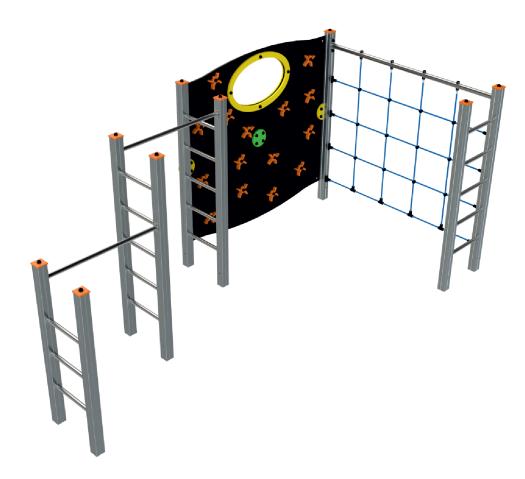

## INFORMAÇÃO TÉCNICA / INFORMACIÓN TÉCNICA / TECHNICAL INFORMATION / INFORMATIONS TECHNIQUES

- 1 Escada 🗓 1.80m
- 2 Escada 🗓 1.10m
- 3 Rede de Escalada 🗓 2.00m
- 4 Escalada 🗓 2.20m

#### **Plums**

Aluminum: Profile of 90x90x2.5mm in alloy 6063 and T66 treatment, this is an extrusion alloy par excellence, presents an excellent resistance to corrosion, with a good surface finish. The T66 treatment in which this alloy is solubilized, tempered and artificially aged, aims to improve its mechanical properties. This is supplied to the natural color with the option of being lacquered to the RAL that the customer wants;

#### Panels

HDPE: High density polyethylene mono or two color. Being a polymer is characterized by its resistance to chemicals and corrosion. Due to its elasticity and lightness, it offers high impact resistance and is very difficult to break. The non-slip surface provides safety for children and its synthetic base prevents the growth of bacteria and fungi. It does not require any maintenance:

#### Ropes

ropes Ø16mm reinforced in steel covered by polypropylene fibers, fittings and connection in HDPE plastic with U.V. protection, fastening elements in hot galvanized steel;

### Marine Plywood

Non-slip, bonded with weather resistant phenol resins and UV rays. in accordance with standards EL 314-2 / class 3 (DIN 68 TS TCIL3: BFU 100, BS 6566 PART 8: WBP);

#### **Metal Pieces**

Pipes: Stainless steel AISI 304 of Ø40mm and Ø54mm;

#### **Fixation System**

allow their placement on the ground without the wood coming into direct contact with the earth. The bottom of these fastening systems are anchored to the ground. Manufactured in galvanized sheet steel;