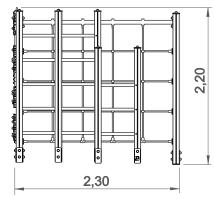

## INFORMAÇÃO TÉCNICA / INFORMACIÓN TÉCNICA / TECHNICAL INFORMATION / INFORMATIONS TECHNIQUES

- 1 Escada 🗓 1.80m
- 2 Escada 🗓 1.10m
- 3 Rede de Escalada 🗓 2.00m
- 4 Escalada 🗓 2.20m