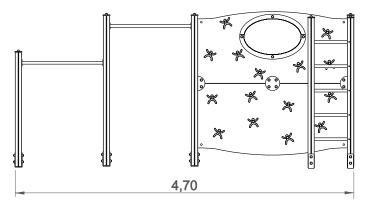

## INFORMAÇÃO TÉCNICA / INFORMACIÓN TÉCNICA / TECHNICAL INFORMATION / INFORMATIONS TECHNIQUES

- 1 Escada 🗓 1.80m
- 2 Escada 🗓 1.10m
- 3 Rede de Escalada 🗓 2.00m
- 4 Escalada 🗓 2.20m