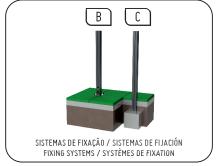

#### **Fixation System**

allow their placement on the ground without the wood coming into direct contact with the earth. The bottom of these fastening systems are anchored to the ground. Manufactured in galvanized sheet steel;

Type A – Standard fixing system composed of metal base embedded in the ground and cast with concrete;

Type B - Standard fastening system consisting of metal base bolted to the ground with metal bushings;

Type C – Standard fixing system composed of plumbing applied directly to the ground and cast with concrete;