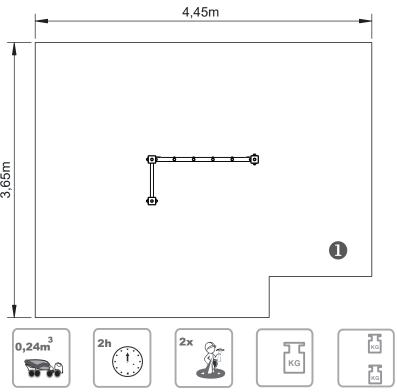

# APIS 1

14-ELDAN039AL







## INFORMAÇÃO DO EQUIPAMENTO / INFORMACIÓN DEL EQUIPO / EQUIPMENT INFORMATION / INFORMATIONS SUR L'ÉQUIPEMENT





## INFORMAÇÃO TÉCNICA / INFORMACIÓN TÉCNICA / TECHNICAL INFORMATION / INFORMATIONS TECHNIQUES

- 1 Escada 🗓 0.80m
- 2 Rede de Escalada <u>1.20m</u>



#### **Plums**

Aluminum: Profile of 90x90x2.5mm in alloy 6063 and T66 treatment, this is an extrusion alloy par excellence, presents an excellent resistance to corrosion, with a good surface finish. The T66 treatment in which this alloy is solubilized, tempered and artificially aged, aims to improve its mechanical properties. This is supplied to the natural color with the option of being lacquered to the RAL that the customer wants;

#### Panels

HDPE: High density polyethylene mono or two color. Being a polymer is characterized by its resistance to chemicals and corrosion. Due to its elasticity and lightness, it offers high impact resist