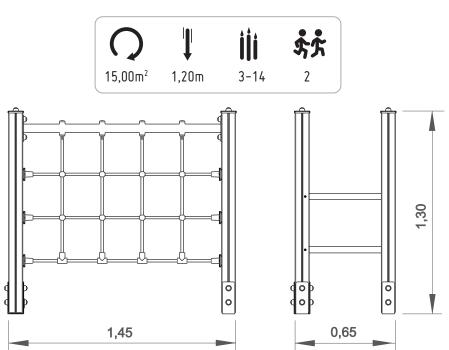

## INFORMAÇÃO TÉCNICA / INFORMACIÓN TÉCNICA / TECHNICAL INFORMATION / INFORMATIONS TECHNIQUES

- 1 Escada 🗓 0.80m
- 2 Rede de Escalada <u>1.20m</u>