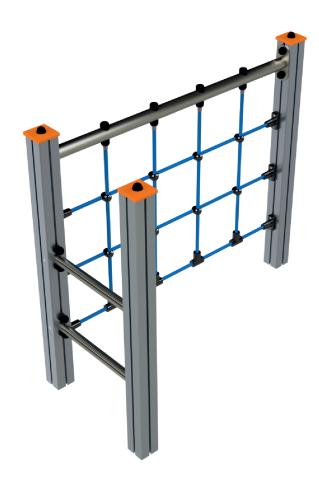

## INFORMAÇÃO TÉCNICA / INFORMACIÓN TÉCNICA / TECHNICAL INFORMATION / INFORMATIONS TECHNIQUES

- 1 Escada 🗓 0.80m
- 2 Rede de Escalada <u>1.20m</u>