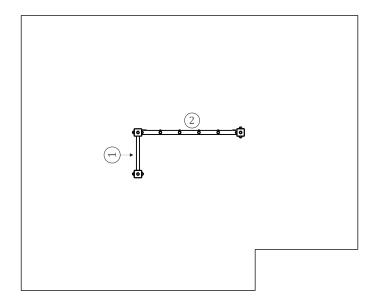

## INFORMAÇÃO TÉCNICA / INFORMACIÓN TÉCNICA / TECHNICAL INFORMATION / INFORMATIONS TECHNIQUES

- 1 Escada 🗓 0.80m
- 2 Rede de Escalada <u>1.20m</u>