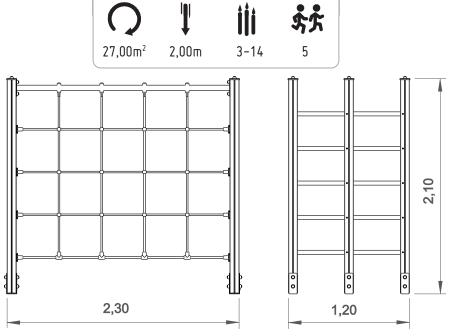

## INFORMAÇÃO TÉCNICA / INFORMACIÓN TÉCNICA / TECHNICAL INFORMATION / INFORMATIONS TECHNIQUES

- 1 Rede de Escalada 4 2.00m
- 2 Escada 🗓 1.80m