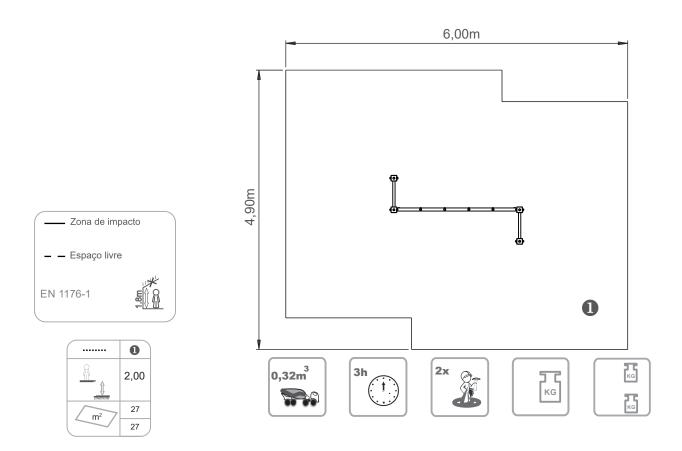

# INGA 2

14-ELDANO43AL







## INFORMAÇÃO DO EQUIPAMENTO / INFORMACIÓN DEL EQUIPO / EQUIPMENT INFORMATION / INFORMATIONS SUR L'ÉQUIPEMENT



## INFORMAÇÃO TÉCNICA / INFORMACIÓN TÉCNICA / TECHNICAL INFORMATION / INFORMATIONS TECHNIQUES

- 1 Rede de Escalada 4 2.00m
- 2 Escada 🗓 1.80m



#### **Plums**

Aluminum: Profile of 90x90x2.5mm in alloy 6063 and T66 treatment, this is an extrusion alloy par excellence, presents an excellent resistance to corrosion, with a good surface finish. The T66 treatment in which this alloy is solubilized, tempered and artificially aged, aims to improve its mechanical properties. This is supplied to the natural color with the option of being lacquered to the RAL that the customer wants;

#### Panels

HDPE: High density polyethylene mono or two color. Being a polymer is characterized by its resistance to chemicals and corrosion. Due to its elasticity and lightness, it offers high impact resistance