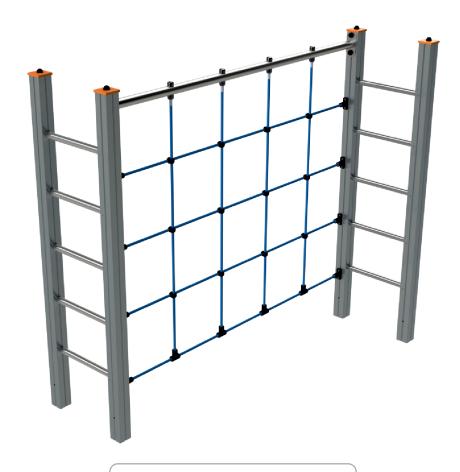

## INFORMAÇÃO TÉCNICA / INFORMACIÓN TÉCNICA / TECHNICAL INFORMATION / INFORMATIONS TECHNIQUES

- 1 Rede de Escalada 4 2.00m
- 2 Escada 🗓 1.80m