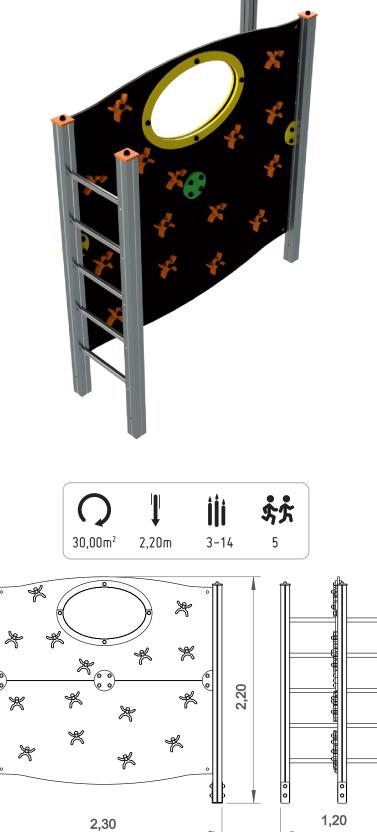

## INFORMAÇÃO DO EQUIPAMENTO / INFORMACIÓN DEL EQUIPO / EQUIPMENT INFORMATION / INFORMATIONS SUR L'ÉQUIPEMENT

INFORMAÇÃO TÉCNICA / INFORMACIÓN TÉCNICA / TECHNICAL INFORMATION / INFORMATIONS TECHNIQUES

- 1 Escalada 🕒 2.20m
- 2 Escada 🛓 1.80m