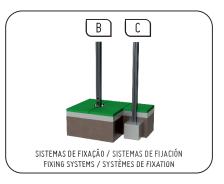

#### **Fixation System**

allow their placement on the ground without the wood coming into direct contact with the earth. The bottom of these fastening systems are anchored to the ground. Manufactured in galvanized sheet steel;

Type A – Standard fixing system composed of metal base embedded in the ground and cast with concrete;

Type B – Standard fastening system consisting of metal base bolted to the ground with metal bushings;

Type C - Standard fixing system composed of plumbing applied directly to the ground and cast with concrete;