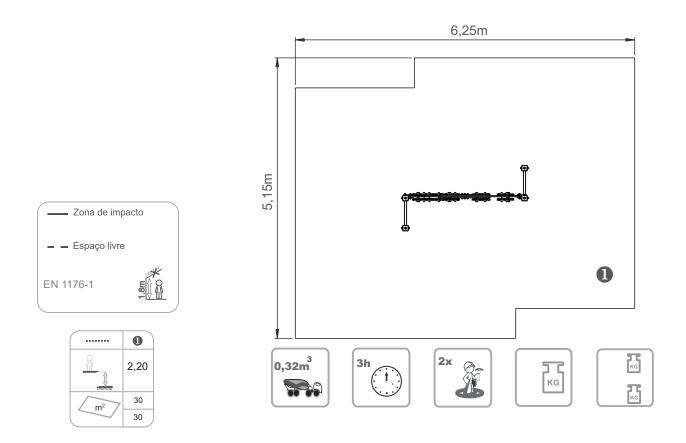

# INGA 1 14-ELDAN044AL

ø

Utilização do equipamento sujeito a condições vigiadas; Zona de segurança: Área mínima requerida pela norma EN 1176-1,6 Utilización del equipo sujeto a condiciones vigiladas; Zona de seguridad: Area mínima requerida por la norma EN 1176-1,6 Use of equipment subject to supervised conditions; Safety zone: Minimum area required by EN 1176-1,6 Utilisation d'équipement soumis à des conditions supervisées; Zone de sécurité: Surface mínimale requise par l'EN 1176-1,6