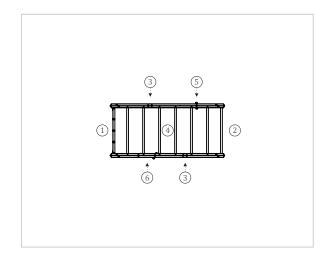

# INFORMAÇÃO TÉCNICA / INFORMACIÓN TÉCNICA / TECHNICAL INFORMATION / INFORMATIONS TECHNIQUES

- 1 Rede Escalada 4 2.10m
- 2 Escada <u>1</u> 2.10m
- 3 Varão Bombeiro 🗓 2.10m
- 4 Travessia aérea 🗓 2.10m
- 5 Corda Rapel 2.10m
- 6 Escada de Corda 🗓 2.10m