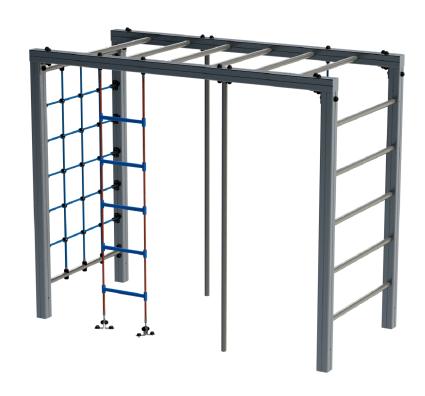

# INFORMAÇÃO TÉCNICA / INFORMACIÓN TÉCNICA / TECHNICAL INFORMATION / INFORMATIONS TECHNIQUES

- 1 Rede Escalada 4 2.10m
- 2 Escada <u>1</u> 2.10m
- 3 Varão Bombeiro 🗓 2.10m
- 4 Travessia aérea 🗓 2.10m
- 5 Corda Rapel 2.10m
- 6 Escada de Corda 🗓 2.10m

#### **Plums**

Aluminum: Profile of 90x90x2.5mm in alloy 6063 and T66 treatment, this is an extrusion alloy par excellence, presents an excellent resistance to corrosion, with a good surface finish. The T66 treatment in which this alloy is solubilized, tempered and artificially aged, aims to improve its mechanical properties. This is supplied to the natural color with the option of being lacquered to the RAL that the customer wants;

#### Panels 8 1

HDPE: High density polyethylene mono or two color. Being a polymer is characterized by its resistance to chemicals and corrosion. Due to its elasticity and lightness, it offers high impact resistance and is very difficult to break. The non-slip surface provides safety for children and its synthetic base prevents the growth of bacteria and fungi. It does not require any maintenance:

#### Net

ropes Ø16mm reinforced in steel covered by polypropylene fibers, fittings and connection in HDPE plastic with U.V. protection, fastening elements in hot galvanized steel;

#### Metal parts

Pipes: Stainless steel AISI 304 Ø40mm;