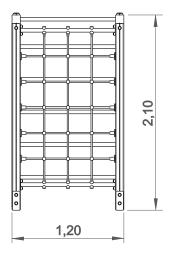

# INFORMAÇÃO TÉCNICA / INFORMACIÓN TÉCNICA / TECHNICAL INFORMATION / INFORMATIONS TECHNIQUES

- 1 Rede Escalada 4 2.10m
- 2 Escada <u>1</u> 2.10m
- 3 Varão Bombeiro 🗓 2.10m
- 4 Travessia aérea 🗓 2.10m
- 5 Corda Rapel 2.10m
- 6 Escada de Corda 🗓 2.10m

#### Net

ropes Ø16mm reinforced in steel covered by polypropylene fibers, fittings and connection in HDPE plastic with U.V. protection, fastening elements in hot galvanized steel;