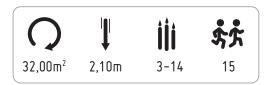

# INFORMAÇÃO TÉCNICA / INFORMACIÓN TÉCNICA / TECHNICAL INFORMATION / INFORMATIONS TECHNIQUES

- 1 Rede Escalada 4 2.10m
- 2 Escada <u>1</u> 2.10m
- 3 Varão Bombeiro 🗓 2.10m
- 4 Travessia aérea 🗓 2.10m
- 5 Corda Rapel 2.10m
- 6 Escada de Corda 🗓 2.10m