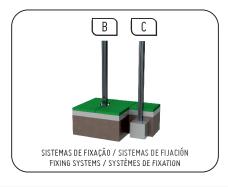

#### **Fixation System**

allow their placement on the ground without the wood coming into direct contact with the earth. The bottom of these fastening systems are anchored to the ground. Manufactured in galvanized sheet steel;

Type A – Standard fixing system composed of metal base embedded in the ground and cast with concrete;

Type B - Standard fastening system consisting of metal base bolted to the ground with metal bushings;

Type C – Standard fixing system composed of plumbing applied directly to the ground and cast with concrete;