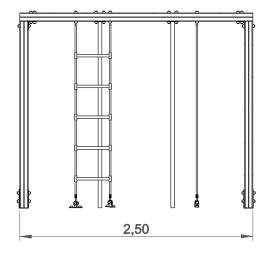

# INFORMAÇÃO TÉCNICA / INFORMACIÓN TÉCNICA / TECHNICAL INFORMATION / INFORMATIONS TECHNIQUES

- 1 Rede Escalada 4 2.10m
- 2 Escada <u>1</u> 2.10m
- 3 Varão Bombeiro 🗓 2.10m
- 4 Travessia aérea 🗓 2.10m
- 5 Corda Rapel 2.10m
- 6 Escada de Corda 🗓 2.10m