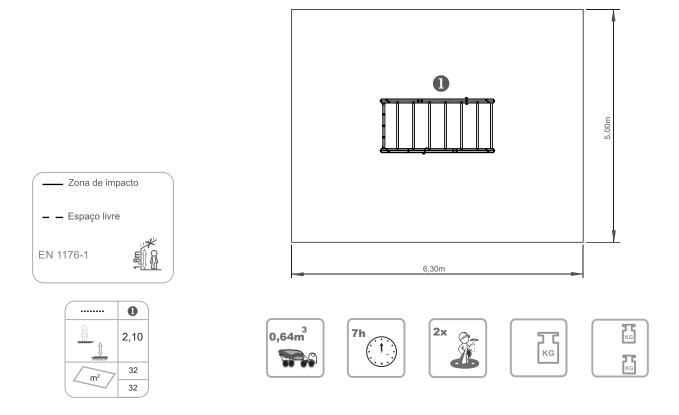

# INFORMAÇÃO TÉCNICA / INFORMACIÓN TÉCNICA / TECHNICAL INFORMATION / INFORMATIONS TECHNIQUES

- 1 Rede Escalada 4 2.10m
- 2 Escada <u>1</u> 2.10m
- 3 Varão Bombeiro 🗓 2.10m
- 4 Travessia aérea 🗓 2.10m
- 5 Corda Rapel 2.10m
- 6 Escada de Corda 🗓 2.10m