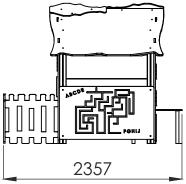

## **NACHOS 2 LEKEHUS**

14-ELDAN031RC5AL-B

Utilização do equipamento sujeito a condições vigiadas; Zona de segurança: Área mínima requerida pela norma EN 1176-1 Utilización del equipo sujeto a condiciones vigiladas; Zona de seguridad: Area mínima requerida por la norma EN 1176-1 Use of equipment subject to supervised conditions; Safety zone: Mínimum area required by EN 1176-1 Utilisation d'equipement soumis à des conditions supervisées; Zone de sécurité: Surface mínimale requise par l'EN 1176-1

## INFORMAÇÃO DO EQUIPAMENTO / INFORMACIÓN DEL EQUIPO / EQUIPMENT INFORMATION / INFORMATIONS SUR L'ÉQUIPEMENT

INFORMAÇÃO TÉCNICA / INFORMACIÓN TÉCNICA / TECHNICAL INFORMATION / INFORMATIONS TECHNIQUES

1 - Casinha