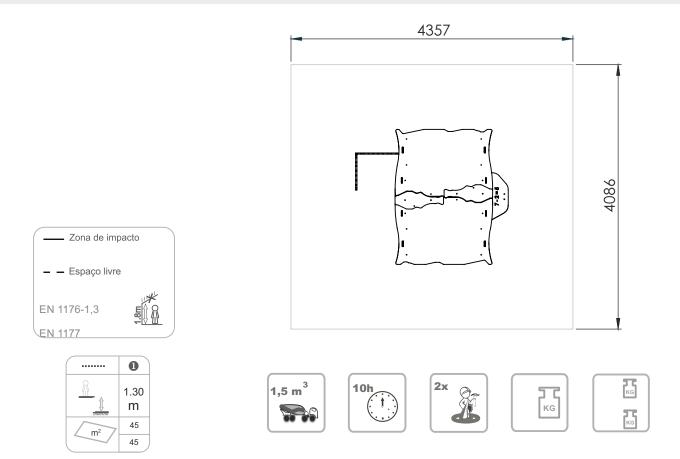

## **NACHOS 2 LEKEHUS**

14-ELDAN031RC5AL-B

Utilização do equipamento sujeito a condições vigiadas; Zona de segurança: Área mínima requerida pela norma EN 1176-1 Utilización del equipo sujeto a condiciones vigiladas; Zona de seguridad: Area mínima requerida por la norma EN 1176-1 Use of equipment subject to supervised conditions; Safety zone: Mínimum area required by EN 1176-1 Utilisation d'equipement soumis à des conditions supervisées; Zone de sécurité: Surface mínimale requise par l'EN 1176-1

## INFORMAÇÃO DO EQUIPAMENTO / INFORMACIÓN DEL EQUIPO / EQUIPMENT INFORMATION / INFORMATIONS SUR L'ÉQUIPEMENT

INFORMAÇÃO TÉCNICA / INFORMACIÓN TÉCNICA / TECHNICAL INFORMATION / INFORMATIONS TECHNIQUES

1 - Casinha