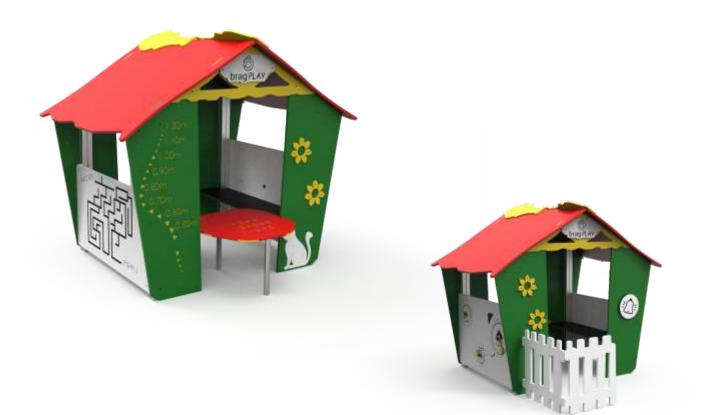

## **NACHOS 2 LEKEHUS**

14-ELDAN031RC5AL-B

Utilização do equipamento sujeito a condições vigiadas; Zona de segurança: Área mínima requerida pela norma EN 1176-1 Utilización del equipo sujeto a condiciones vigiladas; Zona de seguridad: Area mínima requerida por la norma EN 1176-1 Use of equipment subject to supervised conditions; Safety zone: Mínimum area required by EN 1176-1 Utilisation d'equipement soumis à des conditions supervisées; Zone de sécurité: Surface mínimale requise par l'EN 1176-1

## INFORMAÇÃO DO EQUIPAMENTO / INFORMACIÓN DEL EQUIPO / EQUIPMENT INFORMATION / INFORMATIONS SUR L'ÉQUIPEMENT

INFORMAÇÃO TÉCNICA / INFORMACIÓN TÉCNICA / TECHNICAL INFORMATION / INFORMATIONS TECHNIQUES

1 - Casinha