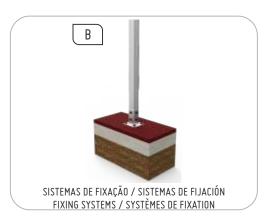

Fixation System

allow their placement on the ground without the wood coming into direct contact with the earth. The bottom of these fastening systems are anchored to the ground. Manufactured in galvanized sheet steel;

Type B – Standard fastening system consisting of metal base bolted to the ground with metal bushings;

Screws and accessories

Screws: Zinc-plated steel or optionally AISI 304 stainless steel; Capsules: PP polypropylene plastic;