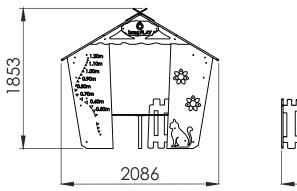

## **NACHOS 2 LEKEHUS**

14-ELDAN031RC5AL-B

Utilização do equipamento sujeito a condições vigiadas; Zona de segurança: Área mínima requerida pela norma EN 1176-1 Utilización del equipo sujeto a condiciones vigiladas; Zona de seguridad: Area mínima requerida por la norma EN 1176-1 Use of equipment subject to supervised conditions; Safety zone: Mínimum area required by EN 1176-1 Utilisation d'equipement soumis à des conditions supervisées; Zone de sécurité: Surface mínimale requise par l'EN 1176-1

## INFORMAÇÃO DO EQUIPAMENTO / INFORMACIÓN DEL EQUIPO / EQUIPMENT INFORMATION / INFORMATIONS SUR L'ÉQUIPEMENT

INFORMAÇÃO TÉCNICA / INFORMACIÓN TÉCNICA / TECHNICAL INFORMATION / INFORMATIONS TECHNIQUES

1 - Casinha