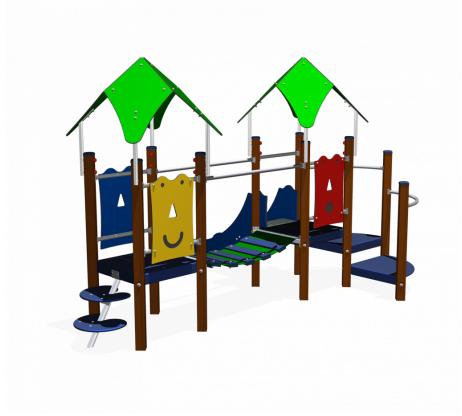

# **Toddler Play** UKPE063.02H

Combination equipment

# UKPE063.02H

## Combination equipment

1+

1 - 6

3.7 x 2.5 x 2.3 m

1.2 x 2.5 m

5.5 x 6.5 m

0.6 m

## **Playfunctions**

Balancing, sliding, climbing, play house