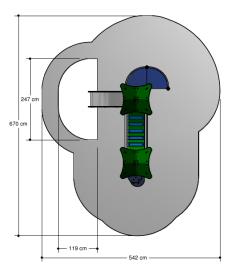

## Combination equipment

1+

1 - 6

3.7 x 2.5 x 2.3 m

1.2 x 2.5 m

5.5 x 6.5 m

0.6 m

## **Playfunctions**

Balancing, sliding, climbing, play house