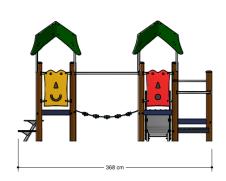

# **Toddler Play** UKPE063.02H

Combination equipment

## Combination equipment

1+

1 - 6

3.7 x 2.5 x 2.3 m

1.2 x 2.5 m

5.5 x 6.5 m

0.6 m

## **Playfunctions**

Balancing, sliding, climbing, play house

#### **Material**

The posts are made of a FSC hardwood with a durability class of 1-2 according to EN 350. The top is covered with a hood. Floors, (climbing) walls and roofs are made of a quality colored HPL laminate. All steel parts are stainless steel. Connections consist of stainless steel and, where necessary, covered with a plastic cap. The ropes are made of 16 mm vandal proof Hercules rope.

#### **Anchorage**

The posts go to a depth of 50 cm into the ground with at the bottom a steel plate to increase the support. Concrete is not required.

#### **Comments**

If the soil does not contribute to the stability it may be necessary to add concrete.

Opvangzone
Impact area

WAS, Dutch law

EN1176

Obstakelvrije zone
Obstacle free zone
WAS, Dutch law

EN1176