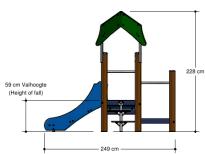

## Combination equipment

1+

1 - 6

3.7 x 2.5 x 2.3 m

1.2 x 2.5 m

5.5 x 6.5 m

0.6 m

## **Playfunctions**

Balancing, sliding, climbing, play house