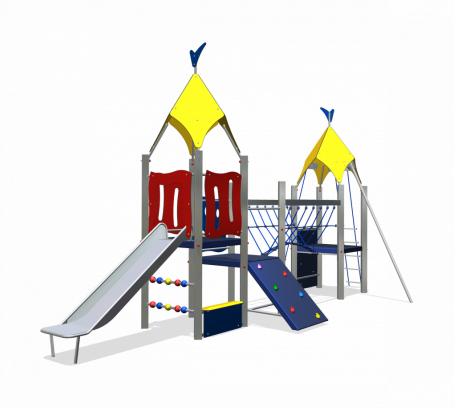

# Nature Play VRBE060.633

Combination equipment

# VRBE060.633

## Combination equipment

1+

4 - 12

7.6 x 2.9 x 4.1 m

10.1 x 6.1 m

10.6 x 6.1 m

1.4 m

Education, balancing, sliding, climbing equipment, climbing, climbing wall

#### **Material**

All metal parts are made of stainless steel 304. Floors, walls, climbing walls have a 'wooden' base and are coverd with a durable plastic coating. Wall and roof panels are an outdoor quality colored HPL laminate. Connections consist of stainless steel and, where necessary, covered with a plastic cap. The ropes are made of 16 mm vandal proof Hercules rope.

### **Anchorage**

The posts go to a depth of 60 cm in the ground with at the bottom a steel plate to increase the support. Concrete is not required.