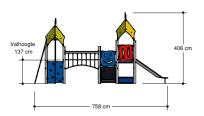

## Combination equipment

1+

4 - 12

7.6 x 2.9 x 4.1 m

10.1 x 6.1 m

10.6 x 6.1 m

1.4 m

Education, balancing, sliding, climbing equipment, climbing, climbing wall