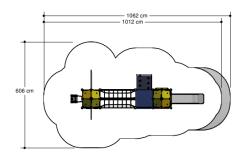

## Combination equipment

1+

4 - 12

7.6 x 2.9 x 4.1 m

10.1 x 6.1 m

10.6 x 6.1 m

1.4 m

Education, balancing, sliding, climbing equipment, climbing, climbing wall

Opvangzone
Impact area

WAS, Dutch law

EN1176

Obstakelvrije zone
Obstacle free zone
WAS, Dutch law

EN1176