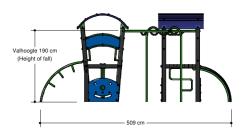

**Combination equipment** 

**Combination equipment** 

FRPE503.001

## Playfunctions

Tumbling, education, balancing, sliding, climbing equipment, climbing, play house, role play, crawling

## Anchorage

**Concrete footings** 

Obstakelvrije zone Obstacle free zone **Opvangzone EN1176** Impact area EN1176 🗆 Obstakelvrije zone EN1176