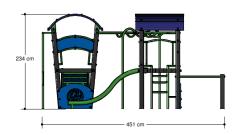

**Combination equipment** 

**Combination equipment** 

FRPE503.001

## Playfunctions

Tumbling, education, balancing, sliding, climbing equipment, climbing, play house, role play, crawling

## Anchorage

**Concrete footings** 

Obstakelvrije zone Obstacle free zone **Opvangzone EN1176** Impact area EN1176 🗆 Obstakelvrije zone EN1176