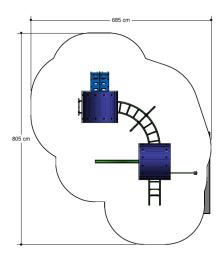

## Anchorage

**Concrete footings** 

Obstakelvrije zone Obstacle free zone **Opvangzone EN1176** Impact area EN1176 🗆 Obstakelvrije zone EN1176