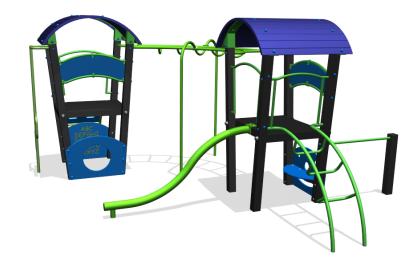

**Combination equipment** 

**Combination equipment** 

FRPE503.001

## Playfunctions

Tumbling, education, balancing, sliding, climbing equipment, climbing, play house, role play, crawling

## Material

Made from recycled Rebo material in the colour black, interconnected using aluminum tubes in the colour green. The assembly- and mounting details in the color blue. The roof and slide are made of ployester. Nets and ropes are made of 16 mm. Hercules vandalresistant rope. The panels in the unit are made of 19 mm thick plastic HMPE (High Molecular Polyethylene).