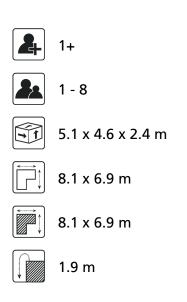

## Anchorage

**Concrete footings** 

Obstakelvrije zone Obstacle free zone **Opvangzone EN1176** Impact area EN1176 🗆 Obstakelvrije zone EN1176