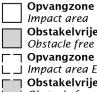

## Anchorage

**Concrete footings** 

Obstakelvrije zone Obstacle free zone **Opvangzone EN1176** Impact area EN1176 🗆 Obstakelvrije zone EN1176