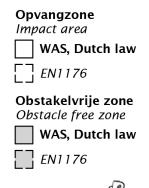

## Comments

The impact area must have impact absorbing properties belonging to the specified free height of fall. The obstacle-free zone shall be completely free of obstacles.