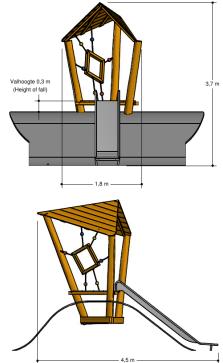

# Adventure Play PSTE110.017

Hill house with slide

PSTE110.017 Hill house with slide

# Playfunctions

Sliding, play house

#### Material

Made of irregularly shaped Acacia Robinia FSC certified wood. This European hardwood had a sustainability of class I according to EN 350 and is free of sapwood. The timber units are finished with stainless steel components 340 / K320-ground quality. Matching slides are stainless steel 304 quality polished stainless steel and all fastenings of a A2 quality. The rope constructions are made of vandal resistant 16 mm Hercules rope in the colour black