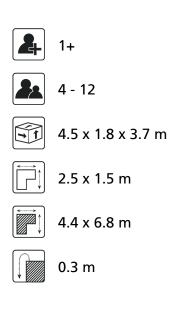

## Comments

The impact area must have impact absorbing properties belonging to the specified free height of fall. The obstacle-free zone shall be completely free of obstacles.