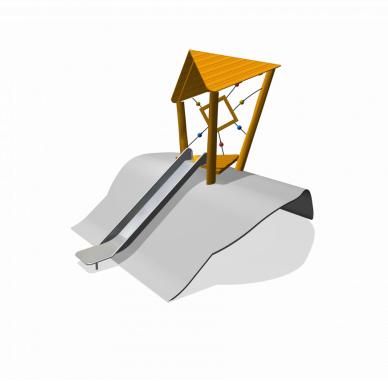

# Adventure Play PSTE110.017

Hill house with slide

PSTE110.017 Hill house with slide

# Playfunctions

Sliding, play house

#### Material

Made of irregularly shaped Acacia Robinia FSC certified wood. This European hardwood had a sustainability of class I according to EN 350 and is free of sapwood. The timber units are finished with stainless steel components 340 / K320-ground quality. Matching slides are stainless steel 304 quality polished stainless steel and all fastenings of a A2 quality. The rope constructions are made of vandal resistant 16 mm Hercules rope in the colour black

## Anchorage

Galvanized steel base plates

## Comments

The impact area must have impact absorbing properties belonging to the specified free height of fall. The obstacle-free zone shall be completely free of obstacles.