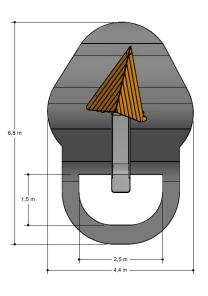

110.017

Hill house with slide





PSTE110.017 Hill house with slide



# Playfunctions

Sliding, play house

#### Material

Made of irregularly shaped Acacia Robinia FSC certified wood. This European hardwood had a sustainability of class I according to EN 350 and is free of sapwood. The timber units are finished with stainless steel components 340 / K320-ground quality. Matching slides are stainless steel 304 quality polished stainless steel and all fastenings of a A2 quality. The rope constructions are made of vandal resistant 16 mm Hercules rope in the colour black

## Anchorage

Galvanized steel base plates

## Comments

The impact area must have impact absorbing properties belonging to the specified free height of fall. The obstacle-free zone shall be completely free of obstacles.