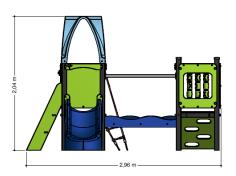

### Combination equipment

1+

1-6 year

3.4 x 3.0 x 2.1 m

2.6 x 1.4 m

6.0 x 6.4 m

0.6 m

Balancing, sliding, combination equipment, climbing