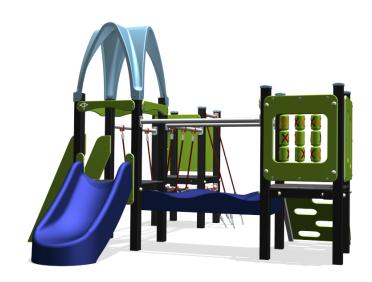

# **Basic Play** BPKE360.2KP

Combination equipment

## BPKE360.2KP

### Combination equipment

1+

1-6 year

3.4 x 3.0 x 2.1 m

2.6 x 1.4 m

6.0 x 6.4 m

0.6 m

Balancing, sliding, combination equipment, climbing