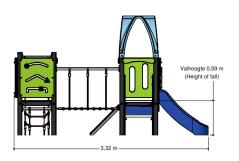

### Combination equipment

1+

1-6 year

3.4 x 3.0 x 2.1 m

2.6 x 1.4 m

6.0 x 6.4 m

0.6 m

Balancing, sliding, combination equipment, climbing