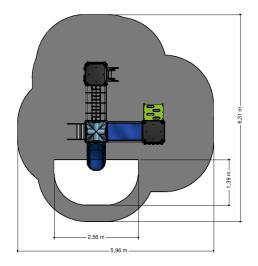

### Combination equipment

1+

1-6 year

3.4 x 3.0 x 2.1 m

2.6 x 1.4 m

6.0 x 6.4 m

0.6 m

Balancing, sliding, combination equipment, climbing