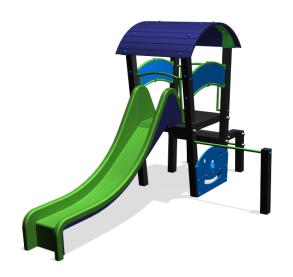

## Free Play FRPE502.171

**Combination equipment** 

FRPE502.171 **Combination equipment** 

## Playfunctions

Tumbling, sliding, climbing, sitting

## Material

Made from recycled Rebo material in the colour black, interconnected using aluminum tubes in the colour green. The assembly- and mounting details in the color blue. The roof and slide are made of ployester. Nets and ropes are made of 16 mm. Hercules vandalresistant rope. The panels in the unit are made of 19 mm thick plastic HMPE (High Molecular Polyethylene).