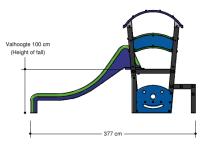

## Free Play FRPE502.171

**Combination equipment** 





FRPE502.171 **Combination equipment** 



## Playfunctions

Tumbling, sliding, climbing, sitting

## Material

Made from recycled Rebo material in the colour black, interconnected using aluminum tubes in the colour green. The assembly- and mounting details in the color blue. The roof and slide are made of ployester. Nets and ropes are made of 16 mm. Hercules vandalresistant rope. The panels in the unit are made of 19 mm thick plastic HMPE (High Molecular Polyethylene).

## Anchorage

**Concrete footings** 









V.

Impact area Obstakelvrije zone Obstacle free zone ] Opvangzone EN1176 ] Impact area EN1176 🗇 Obstakelvrije zone EN1176