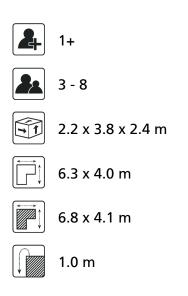

## Anchorage

**Concrete footings** 

V.

Impact area Obstakelvrije zone Obstacle free zone ] Opvangzone EN1176 ] Impact area EN1176 🗇 Obstakelvrije zone EN1176