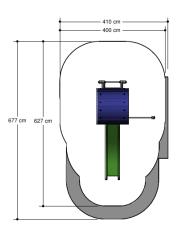

## Anchorage

**Concrete footings** 

V.

Impact area Obstakelvrije zone Obstacle free zone ] Opvangzone EN1176 ] Impact area EN1176 🗇 Obstakelvrije zone EN1176