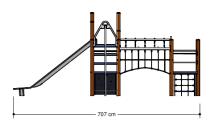

# Nature Play VRBE080.281

**Combination equipment** 

Combination equipment

VRBE080.281

## Playfunctions

Sliding, climbing, play house, sway, climbing wall