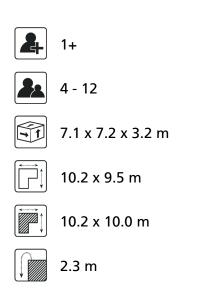

## Anchorage

The posts go to a depth of 60 cm in the ground with at the bottom a steel plate to increase the support. Concrete is not required.

#### Comments

If the soil does not contribute to the stability it may be necessary to add concrete.

WAS, Dutch law
EN1176
Obstakelvrije zone
Obstacle free zone
WAS, Dutch law
EN1176

**Opvangzone** Impact area