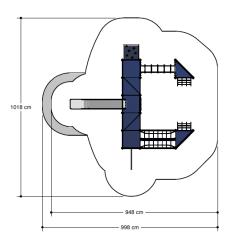

#### Comments

If the soil does not contribute to the stability it may be necessary to add concrete.

WAS, Dutch law
EN1176
Obstakelvrije zone
Obstacle free zone
WAS, Dutch law
EN1176

**Opvangzone** Impact area