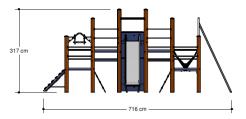

# Nature Play VRBE080.281

**Combination equipment** 

Combination equipment

VRBE080.281

## Playfunctions

Sliding, climbing, play house, sway, climbing wall