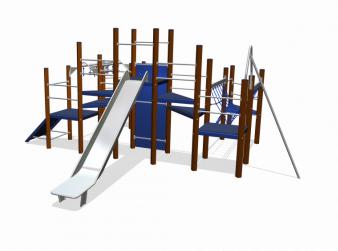

# Nature Play VRBE080.281

**Combination equipment** 

Combination equipment

VRBE080.281

## Playfunctions

Sliding, climbing, play house, sway, climbing wall

### Material

The posts are made of a FSC hardwood with a durability class of 1-2 according to EN 350. The top is covered with a hood. Floors, (climbing) walls and roofs are made of a quality colored HPL laminate. All steel parts are stainless steel. Connections consist of stainless steel and, where necessary, covered with a plastic cap. The ropes are made of 16 mm vandal proof Hercules rope.

## Anchorage

The posts go to a depth of 60 cm in the ground with at the bottom a steel plate to increase the support. Concrete is not required.